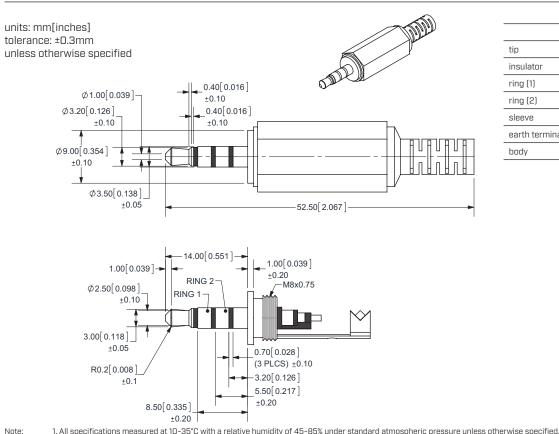

## **MECHANICAL DRAWING**

| MATERIAL             | PLATING     |
|----------------------|-------------|
| tip brass            | nickel      |
| insulator ABS        | black color |
| ring (1) brass       | nickel      |
| ring (2) brass       | nickel      |
| sleeve brass         | nickel      |
| earth terminal brass | nickel      |
| body PVC or TPR      | black color |