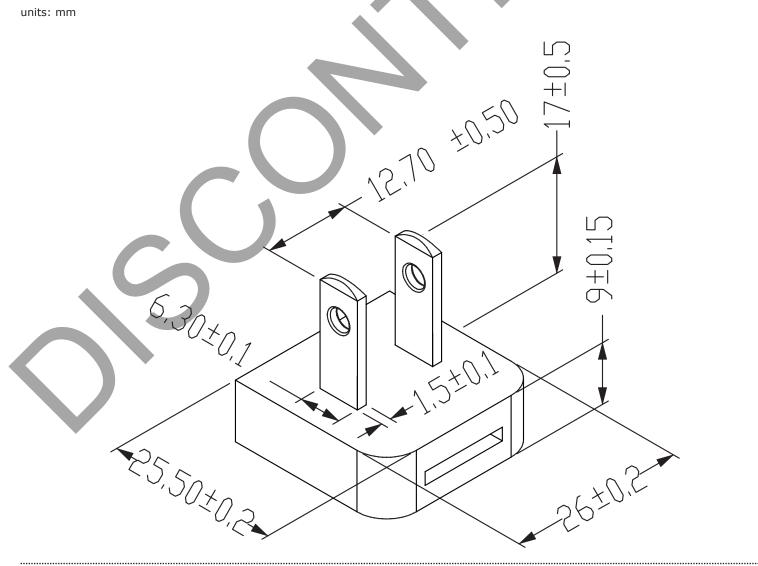

**date** 12/21/2015

page 1 of 2

## MODEL: SMI-US-1 | DESCRIPTION: NORTH AMERICA BLADE

## **FEATURES**

- level VI efficiency
- North America interchangeable blade
- compatible with SMI6 series



## **MECHANICAL DRAWING**



## **REVISION HISTORY**

| rev. | description     | date       |
|------|-----------------|------------|
| 1.0  | initial release | 12/21/2015 |

The revision history provided is for informational purposes only and is believed to be accurate.





**Headquarters** 20050 SW 112th Ave. Tualatin, OR 97062 **800.275.4899** 

Fax 503.612.2383 **cui**.com techsupport@cui.com

CUI offers a one (1) year limited warranty. Complete warranty information is listed on our website.

CUI reserves the right to make changes to the product at any time without notice. Information provided by CUI is believed to be accurate and reliable. However, no responsibility is assumed by CUI for its use, nor for any infringements of patents or other rights of third parties which may result from its use.