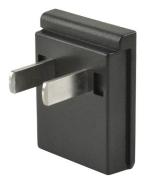

## MODEL: SMI-CN-2 | DESCRIPTION: CHINA BLADE

## FEATURES

- level VI efficiency accessory
- China interchangeable blade
- compatible with SMI18, SMI24, & SMI36 series