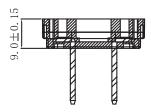

## MODEL: SMI-CN-2 | DESCRIPTION: CHINA BLADE

## FEATURES

- level VI efficiency accessory
- China interchangeable blade
- compatible with SMI18, SMI24, & SMI36 series



## ROHS MECHANICAL DRAWING

units: mm





.....







.....

cui.com

## **REVISION HISTORY**

| rev. | description     | date       |
|------|-----------------|------------|
| 1.0  | initial release | 11/20/2015 |

The revision history provided is for informational purposes only and is believed to be accurate.



.....

Headquarters 20050 SW 112th Ave. Tualatin, OR 97062 800.275.4899

Fax 503.612.2383 cui.com techsupport@cui.com

CUI offers a one (1) year limited warranty. Complete warranty information is listed on our website.

.....

CUI reserves the right to make changes to the product at any time without notice. Information provided by CUI is believed to be accurate and reliable. However, no responsibility is assumed by CUI for its use, nor for any infringements of patents or other rights of third parties which may result