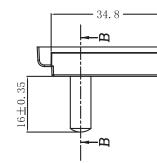

## MODEL: SMI-CN-2 | DESCRIPTION: CHINA BLADE

## FEATURES

- level VI efficiency accessory
- China interchangeable blade
- compatible with SMI18, SMI24, & SMI36 series



## ROHS MECHANICAL DRAWING

units: mm





.....







.....

cui.com

## **REVISION HISTORY**

| rev. | description     | date       |
|------|-----------------|------------|
| 1.0  | initial release | 11/20/2015 |

The revision history provided is for informational purposes only and is believed to be accurate.



.....

Headquarters 20050 SW 112th Ave. Tualatin, OR 97062 800.275.4899

Fax 503.612.2383 cui.com techsupport@cui.com

CUI offers a one (1) year limited warranty. Complete warranty information is listed on our website.

.....

CUI reserves the right to make changes to the product at any time without notice. Information provided by CUI is believed to be accurate and reliable. However, no responsibility is assumed by CUI for its use, nor for any infringements of patents or other rights of third parties which may result from its