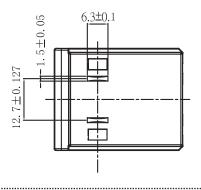

## MODEL: SMI-CN-2 | DESCRIPTION: CHINA BLADE

## FEATURES

- level VI efficiency accessory
- China interchangeable blade
- compatible with SMI18, SMI24, & SMI36 series



## ROHS MECHANICAL DRAWING

units: mm





.....







.....

cui.com

## **REVISION HISTORY**

| rev. | description     | date       |
|------|-----------------|------------|
| 1.0  | initial release | 11/20/2015 |

The revision history provided is for informational purposes only and is believed to be accurate.



.....

Headquarters 20050 SW 112th Ave. Tualatin, OR 97062 800.275.4899

Fax 503.612.2383 cui.com techsupport@cui.com

CUI offers a one (1) year limited warranty. Complete warranty information is listed on our website.

.....

CUI reserves the right to make changes to the product at any time without notice. Information provided by CUI is believed to be accurate and reliable. However, no responsibility is assumed by CUI for its use, nor for any infringements of patents or other rights of third parties which may result from its us