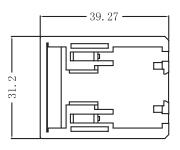

## MODEL: SMI-CN-2 | DESCRIPTION: CHINA BLADE

## FEATURES

- level VI efficiency accessory
- China interchangeable blade
- compatible with SMI18, SMI24, & SMI36 series



## ROHS MECHANICAL DRAWING

units: mm





.....







.....

cui.com

## **REVISION HISTORY**

| rev. | description     | date       |
|------|-----------------|------------|
| 1.0  | initial release | 11/20/2015 |

The revision history provided is for informational purposes only and is believed to be accurate.



.....

Headquarters 20050 SW 112th Ave. Tualatin, OR 97062 800.275.4899

Fax 503.612.2383 cui.com techsupport@cui.com

CUI offers a one (1) year limited warranty. Complete warranty information is listed on our website.

.....

CUI reserves the right to make changes to the product at any time without notice. Information provided by CUI is believed to be accurate and reliable. However, no responsibility is assumed by CUI for its use, nor for any infringements of patents or other rights of third parties which may resul