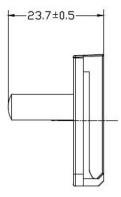

## MODEL: SMI-CN-7 | DESCRIPTION: CHINA BLADE

## FEATURES

- level VI efficiency
- China interchangeable blade
- compatible with SMI45C series



## ROHS MECHANICAL DRAWING

units: mm



.....







.....

## **REVISION HISTORY**

| rev. | description         | date       |
|------|---------------------|------------|
| 1.0  | initial release     | 09/21/2023 |
| 1.01 | product image added | 10/11/2023 |

The revision history provided is for informational purposes only and is believed to be accurate.



a bel group

Headquarters 20050 SW 112th Ave. Tualatin, OR 97062 800.275.4899

Fax 503.612.2383 cui.com techsupport@cui.com

CUI offers a one (1) year limited warranty. Complete warranty information is listed on our website.

.....

CUI reserves the right to make changes to the product at any time without notice. Information provided by CUI is believed to be accurate and reliable. However, no responsibility is assumed by CUI for its use, nor for any infringements of patents or oth