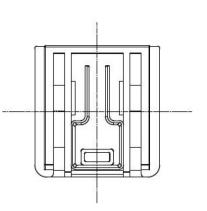

## MODEL: SMI-CN-7 | DESCRIPTION: CHINA BLADE

## FEATURES

- level VI efficiency
- China interchangeable blade
- compatible with SMI45C series



## ROHS MECHANICAL DRAWING

units: mm



.....







.....

## **REVISION HISTORY**

| rev. | description         | date       |
|------|---------------------|------------|
| 1.0  | initial release     | 09/21/2023 |
| 1.01 | product image added | 10/11/2023 |

The revision history provided is for informational purposes only and is believed to be accurate.



a bel group

Headquarters 20050 SW 112th Ave. Tualatin, OR 97062 800.275.4899

Fax 503.612.2383 cui.com techsupport@cui.com

CUI offers a one (1) year limited warranty. Complete warranty information is listed on our website.

.....

CUI reserves the right to make changes to the product at any time without notice. Information provided by CUI is believed to be accurate and reliable. However, no responsibility is assumed by CUI for its use, nor for any infringements of patents or other