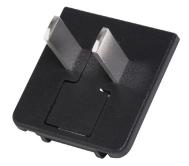

## MODEL: SMI-CN-7 | DESCRIPTION: CHINA BLADE

## FEATURES

- level VI efficiency
- China interchangeable blade
- compatible with SMI45C series