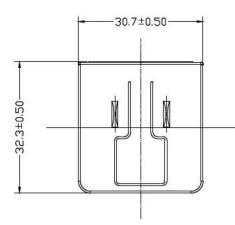

## MODEL: SMI-CN-7 | DESCRIPTION: CHINA BLADE

## FEATURES

- level VI efficiency
- China interchangeable blade
- compatible with SMI45C series



## ROHS MECHANICAL DRAWING

units: mm



.....







.....

## **REVISION HISTORY**

| rev. | description         | date       |
|------|---------------------|------------|
| 1.0  | initial release     | 09/21/2023 |
| 1.01 | product image added | 10/11/2023 |

The revision history provided is for informational purposes only and is believed to be accurate.



a bel group

Headquarters 20050 SW 112th Ave. Tualatin, OR 97062 800.275.4899

Fax 503.612.2383 cui.com techsupport@cui.com

CUI offers a one (1) year limited warranty. Complete warranty information is listed on our website.

.....

CUI reserves the right to make changes to the product at any time without notice. Information provided by CUI is believed to be accurate and reliable. However, no responsibility is assumed by CUI for its use, nor for any infringements of paten