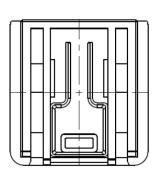

**date** 10/11/2023

page 1 of 2

## MODEL: SMI-US-7 | DESCRIPTION: NORTH AMERICA BLADE

## **FEATURES**

- level VI efficiency
- North America interchangeable blade
- compatible with SMI45C series





## **MECHANICAL DRAWING**

units: mm









## **REVISION HISTORY**

| rev. | description         | date       |
|------|---------------------|------------|
| 1.0  | initial release     | 09/21/2023 |
| 1.01 | product image added | 10/11/2023 |

The revision history provided is for informational purposes only and is believed to be accurate.



**Headquarters** 20050 SW 112th Ave. Tualatin, OR 97062 **800.275.4899** 

Fax 503.612.2383 **cui**.com techsupport@cui.com

CUI offers a one (1) year limited warranty. Complete warranty information is listed on our website.

CUI reserves the right to make changes to the product at any time without notice. Information provided by CUI is believed to be accurate and reliable. However, no responsibility is assumed by CUI for its use, nor for any infringements of patents or other rights of thi