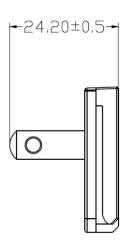

**date** 10/11/2023

page 1 of 2

## MODEL: SMI-US-7 | DESCRIPTION: NORTH AMERICA BLADE

## **FEATURES**

- level VI efficiency
- North America interchangeable blade
- compatible with SMI45C series





## **MECHANICAL DRAWING**

units: mm









## **REVISION HISTORY**

| rev. | description         | date       |
|------|---------------------|------------|
| 1.0  | initial release     | 09/21/2023 |
| 1.01 | product image added | 10/11/2023 |

The revision history provided is for informational purposes only and is believed to be accurate.



**Headquarters** 20050 SW 112th Ave. Tualatin, OR 97062 **800.275.4899** 

Fax 503.612.2383 **cui**.com techsupport@cui.com

CUI offers a one (1) year limited warranty. Complete warranty information is listed on our website.

CUI reserves the right to make changes to the product at any time without notice. Information provided by CUI is believed to be accurate and reliable. However, no responsibility is assumed by CUI for its use, nor for any infringements of patents or other rights of t