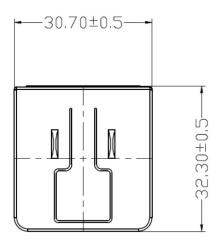

**date** 10/11/2023

page 1 of 2

## MODEL: SMI-US-7 | DESCRIPTION: NORTH AMERICA BLADE

## **FEATURES**

- level VI efficiency
- North America interchangeable blade
- compatible with SMI45C series





## **MECHANICAL DRAWING**

units: mm









## **REVISION HISTORY**

| rev. | description         | date       |
|------|---------------------|------------|
| 1.0  | initial release     | 09/21/2023 |
| 1.01 | product image added | 10/11/2023 |

The revision history provided is for informational purposes only and is believed to be accurate.



**Headquarters** 20050 SW 112th Ave. Tualatin, OR 97062 **800.275.4899** 

Fax 503.612.2383 **cui**.com techsupport@cui.com

CUI offers a one (1) year limited warranty. Complete warranty information is listed on our website.

CUI reserves the right to make changes to the product at any time without notice. Information provided by CUI is believed to be accurate and reliable. However, no responsibility is assumed by CUI for its use, nor for any infringements of patents or other rights of