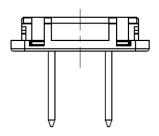

**date** 10/11/2023

page 1 of 2

## MODEL: SMI-US-7 | DESCRIPTION: NORTH AMERICA BLADE

## **FEATURES**

- level VI efficiency
- North America interchangeable blade
- compatible with SMI45C series





## **MECHANICAL DRAWING**

units: mm









## **REVISION HISTORY**

| rev. | description         | date       |
|------|---------------------|------------|
| 1.0  | initial release     | 09/21/2023 |
| 1.01 | product image added | 10/11/2023 |

The revision history provided is for informational purposes only and is believed to be accurate.



**Headquarters** 20050 SW 112th Ave. Tualatin, OR 97062 **800.275.4899** 

Fax 503.612.2383 **cui**.com techsupport@cui.com

CUI offers a one (1) year limited warranty. Complete warranty information is listed on our website.

CUI reserves the right to make changes to the product at any time without notice. Information provided by CUI is believed to be accurate and reliable. However, no responsibility is assumed by CUI for its use, nor for any infringements of patents or other rights of third