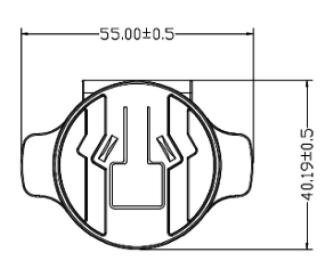

## MODEL: SMI-AU-3L | DESCRIPTION: AUSTRALIA BLADE

## FEATURES

- level VI efficiency
- Australia interchangeable blade
- compatible with SMI10-USB series



## MECHANICAL DRAWING

.....

units: mm







.....

## **REVISION HISTORY**

| rev. | description     | date       |
|------|-----------------|------------|
| 1.0  | initial release | 05/09/2016 |

The revision history provided is for informational purposes only and is believed to be accurate.



.....

Headquarters 20050 SW 112th Ave. Tualatin, OR 97062 800.275.4899

Fax 503.612.2383 cui.com techsupport@cui.com

CUI offers a one (1) year limited warranty. Complete warranty information is listed on our website.

.....

CUI reserves the right to make changes to the product at any time without notice. Information provided by CUI is believed to be accurate and reliable. However, no responsibility is assumed by CUI for its use, nor for any infringements of patents or other rights of third parties which may result from its use.

...