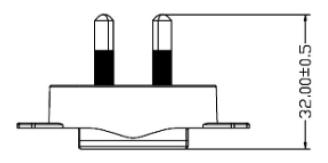

## MODEL: SMI-AU-3L | DESCRIPTION: AUSTRALIA BLADE

## FEATURES

- level VI efficiency
- Australia interchangeable blade
- compatible with SMI10-USB series



## MECHANICAL DRAWING

.....

units: mm







.....

## **REVISION HISTORY**

| rev. | description     | date       |
|------|-----------------|------------|
| 1.0  | initial release | 05/09/2016 |

The revision history provided is for informational purposes only and is believed to be accurate.



.....

Headquarters 20050 SW 112th Ave. Tualatin, OR 97062 800.275.4899

Fax 503.612.2383 cui.com techsupport@cui.com

CUI offers a one (1) year limited warranty. Complete warranty information is listed on our website.

.....

CUI reserves the right to make changes to the product at any time without notice. Information provided by CUI is believed to be accurate and reliable. However, no responsibility is assumed by CUI for its use, nor for any infringements of patents or other rights of third parties which may result from its use.

.....