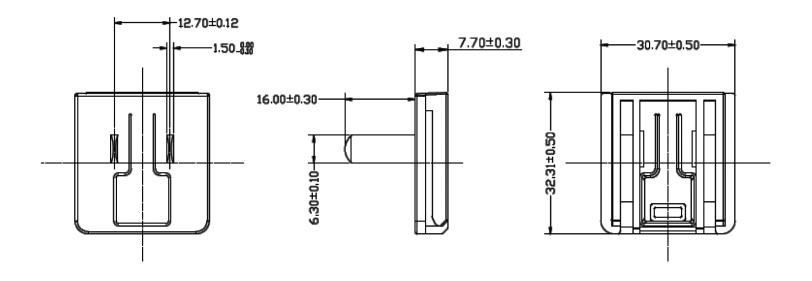

**date** 06/20/2019

page 1 of 2

## MODEL: SMI-CN-3 | DESCRIPTION: CHINA BLADE

## **FEATURES**

- level VI efficiency
- China interchangeable blade
- compatible with SMI5-USB & SMI6B series





## **MECHANICAL DRAWING**

units: mm





## **REVISION HISTORY**

| rev. | description                     | date       |
|------|---------------------------------|------------|
| 1.0  | initial release                 | 03/09/2016 |
| 1.01 | added SMI6B blade compatibility | 06/20/2019 |

The revision history provided is for informational purposes only and is believed to be accurate.



**Headquarters** 20050 SW 112th Ave. Tualatin, OR 97062 **800.275.4899** 

Fax 503.612.2383 **cui**.com techsupport@cui.com

CUI offers a one (1) year limited warranty. Complete warranty information is listed on our website.

CUI reserves the right to make changes to the product at any time without notice. Information provided by CUI is believed to be accurate and reliable. However, no responsibility is assumed by CUI for its use, nor for any