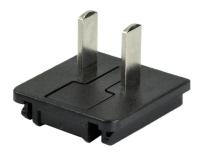

## MODEL: SMI-CN-3 | DESCRIPTION: CHINA BLADE

## **FEATURES**

- level VI efficiency
- China interchangeable blade
- compatible with SMI5-USB & SMI6B series