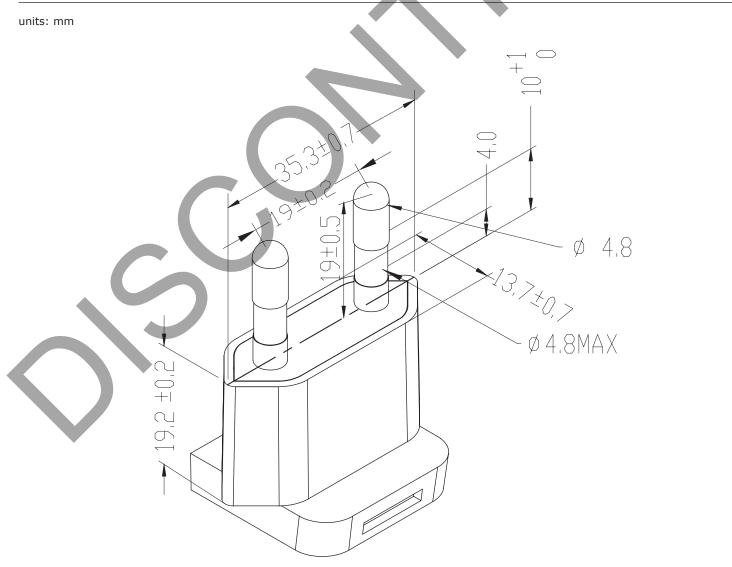

**date** 12/21/2015

page 1 of 2

## MODEL: SMI-KR-1 | DESCRIPTION: KOREA BLADE

## **FEATURES**

- level VI efficiency
- Korea interchangeable blade
- compatible with SMI6 series



## **MECHANICAL DRAWING**



## **REVISION HISTORY**

| rev. | description     | date       |
|------|-----------------|------------|
| 1.0  | initial release | 12/21/2015 |

The revision history provided is for informational purposes only and is believed to be accurate.



**CUI** INC

**Headquarters** 20050 SW 112th Ave. Tualatin, OR 97062 **800.275.4899** 

Fax 503.612.2383 **cui**.com techsupport@cui.com

CUI offers a one (1) year limited warranty. Complete warranty information is listed on our website.

CUI reserves the right to make changes to the product at any time without notice. Information provided by CUI is believed to be accurate and reliable. However, no responsibility is assumed by CUI for its use, nor for any infringements of patents or other rights of third parties which may result from its use.

CU