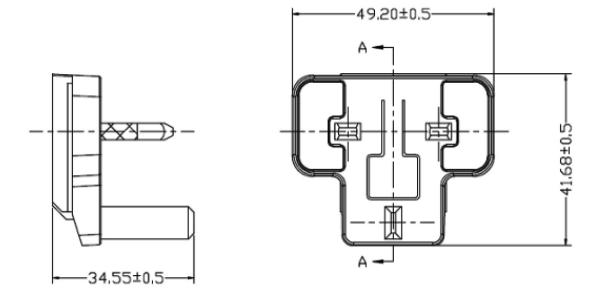

## MODEL: SMI-UK-3L | DESCRIPTION: UNITED KINGDOM BLADE

## FEATURES

- level VI efficiency
- United Kingdom interchangeable blade
- compatible with SMI10-USB series



.....

## **ROHS** MECHANICAL DRAWING

.....

units: mm





## **REVISION HISTORY**

| rev. | description     | date       |
|------|-----------------|------------|
| 1.0  | initial release | 05/09/2016 |

The revision history provided is for informational purposes only and is believed to be accurate.



Headquarters 20050 SW 112th Ave. Tualatin, OR 97062 800.275.4899

Fax 503.612.2383 cui.com techsupport@cui.com

CUI offers a one (1) year limited warranty. Complete warranty information is listed on our website.

.....

CUI reserves the right to make changes to the product at any time without notice. Information provided by CUI is believed to be accurate and reliable. However, no responsibility is assumed by CUI for its use, nor for any infringements of patents or other rights of third parties which may result from its use.

.....

CUI products a