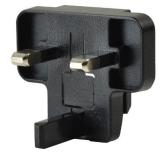

## MODEL: SMI-UK-3L | DESCRIPTION: UNITED KINGDOM BLADE

## FEATURES

- level VI efficiency
- United Kingdom interchangeable blade
- compatible with SMI10-USB series

.....